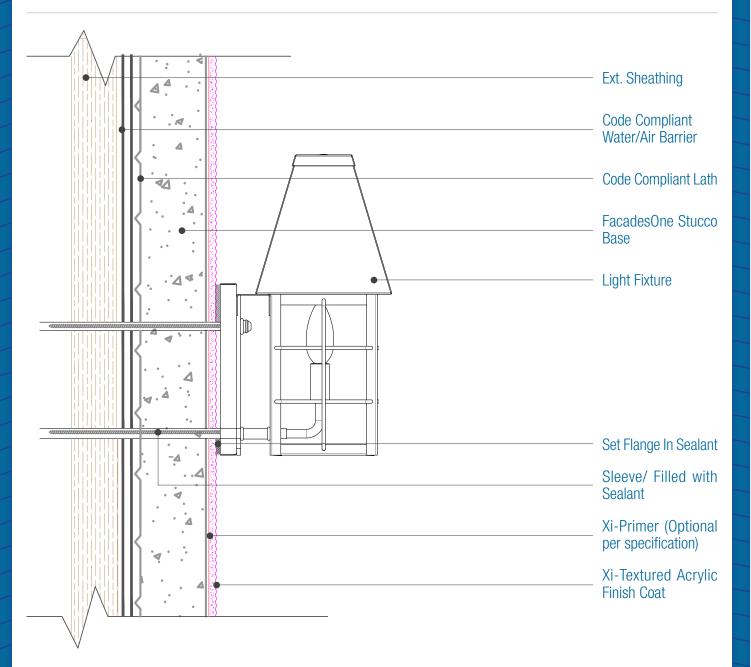

## FacadesOne Stucco Assembly Fixture Attachment

Date. 06-15-2020 | Detail. fo.V.3 v1

## NOTES:

- 1. The specific Water Barrier and or Air Barrier required depends upon the substrate and the applicable Code year, See the One Coat Evaluation Report and specifications for those requirements.
- 2. Attach penetrations to structural member.